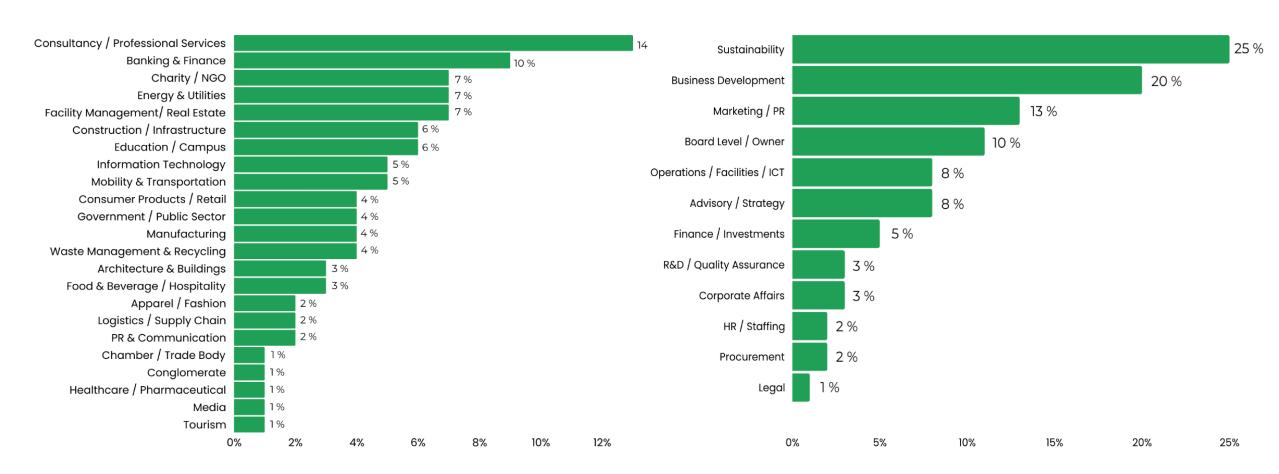

## **Content & Supporting Organisations for 2024 Event**

#### **Content Partners**



































#### **Supporting Organisations**











































And more...

We're hugely grateful for the consecutive support of our content and supporting organisations for three years in a row (2022 – 2024)





























































## Change Makers | Our Ecosystem | Your Stakeholders |













































































































































## **Decision Makers | Leadership Roles | Sustainable Growth**



## **Delegate Demographics & Insight**

### **Delegate's Business Sector**

#### **Delegate's Job Function**



## **Delegate Demographics & Insight**

Unique delegates you can only meet at ReThink HK 65% of the delegates have only attended ReThink HK in the past 12 months

What other similar events have you attended in the past 12 months?



## **Delegate Demographics & Insight**

# Delegates attended ReThink HK to make new connections and source new products / services / solutions

### Has ReThink HK 2024 inspired or informed you to accelerate change within their business?





## Mitigating Environmental Impact



Collaborating with Kadoorie Farm & Botanical Garden to support and advance their "Wood Recycling Programme" as part of our ambition to run carbon-neutral events.

Strives to recycle wood debris generated from routine tree works through investing in a biochar machine, which converts bu