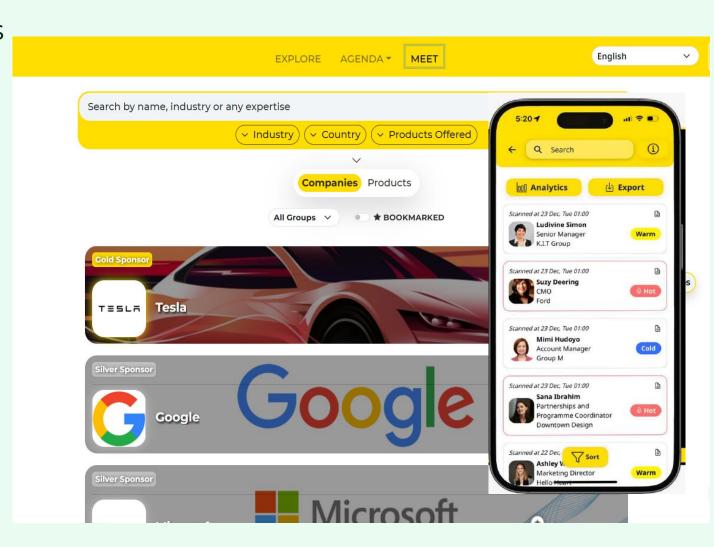

## Intelligently matchmaking delegates & exhibitors at ReThink HK

- AI-Powered Recommendations
  - Meet People
  - Discover Companies
  - Research Solutions
  - Schedule Sessions
- 1:1 In-Person Meetings Onsite

### Pre-show:

Search → Connect

### Onsite:

Schedule → Meet