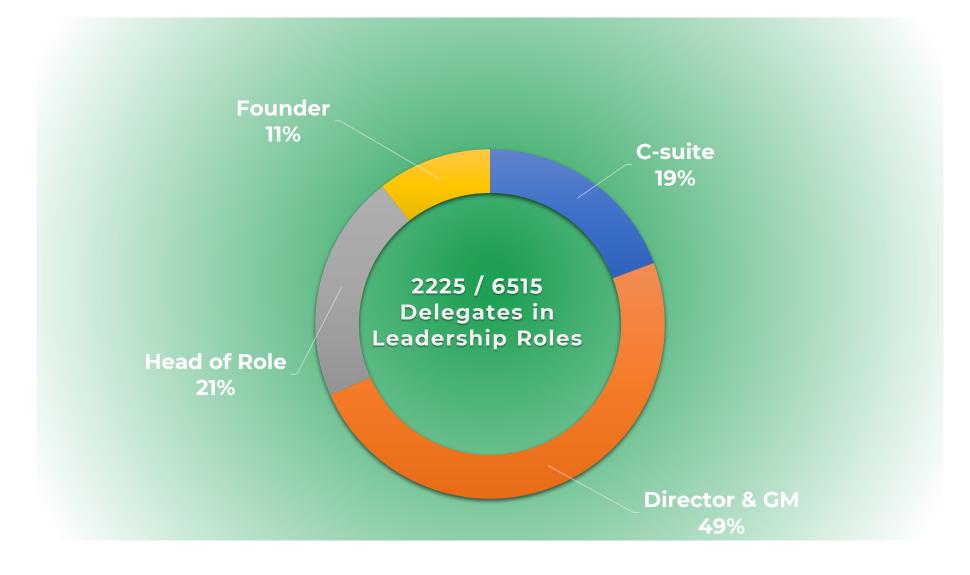

## **Decision Makers | Leadership Roles | Sustainable Growth**

Nearly 41% of delegates were the **Sustainability Lead** or sit at **Board Level** for their organisation – making the investments that will mitigate future risks and driving the strategies that will help their business to adapt and transform sustainably.