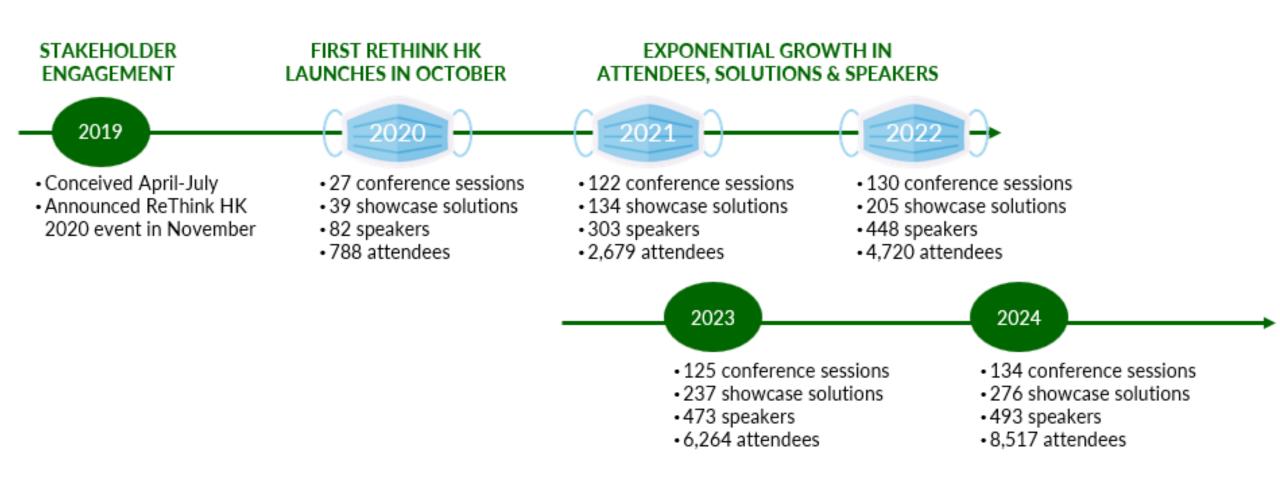

# Unrivalled **Growth Over** the Years

Across two days, **8,517 attendees** invested their time to attend ReThink HK 2024, they represented **2,255 organisations** from across Hong Kong's business ecosystem.

2,679

2020

788

2021

2022

4,720

2024 8,517

2023

6,264

2025 10k+

### 5 Years of Event Evolution & Expansion