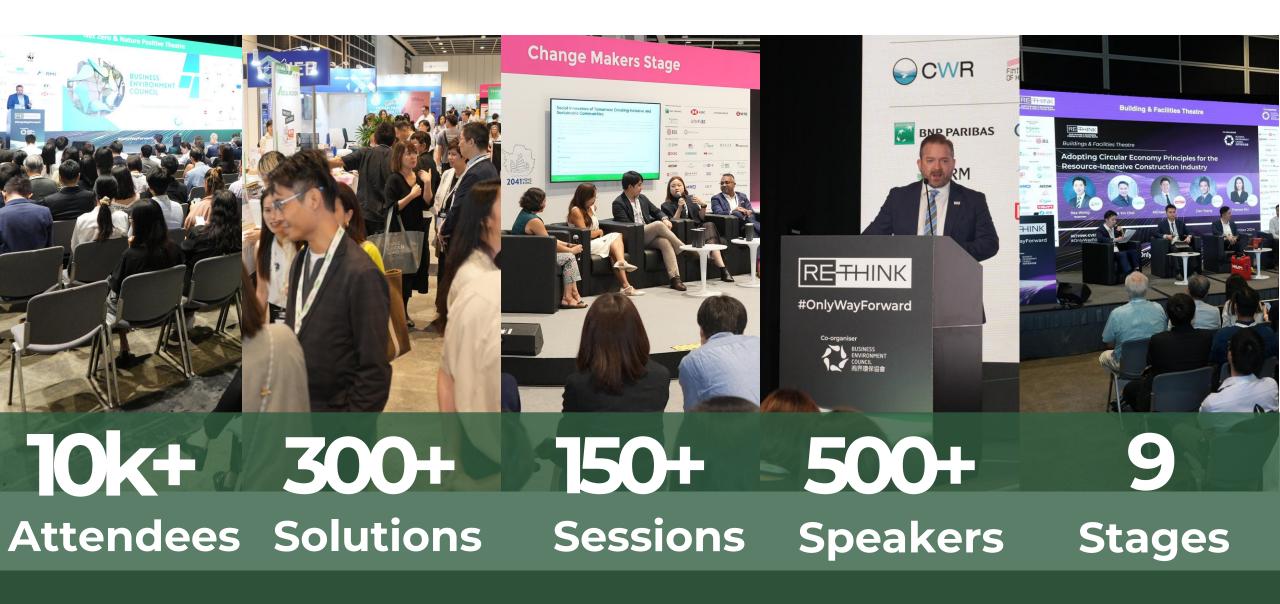

6,264

2025 10k+

Finance & Supply Chains Theatre

Change Makers Stage European Stage

| Conference Statistics        | 2024 | 2023 | 2022 | 2021 | 2020 |
|------------------------------|------|------|------|------|------|
| Conference Theatres/Stages   | 8    | 7    | 7    | 6    | 1    |
| Conference Sessions          | 134  | 125  | 135  | 122  | 22   |
| Conference Speakers          | 495  | 473  | 448  | 303  | 32   |
| Roundtable/Workshop Sessions | 20   | 10   | 20   | 12   | 4    |