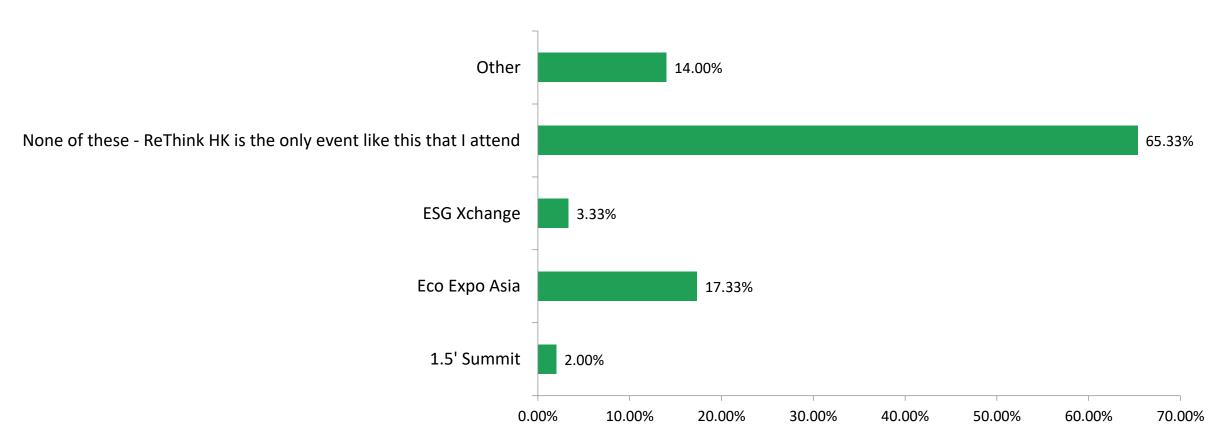

## **Delegate Demographics & Insight**

Unique delegates you can only meet at ReThink HK 65% of the delegates have only attended ReThink HK in the past 12 months

What other similar events have you attended in the past 12 months?