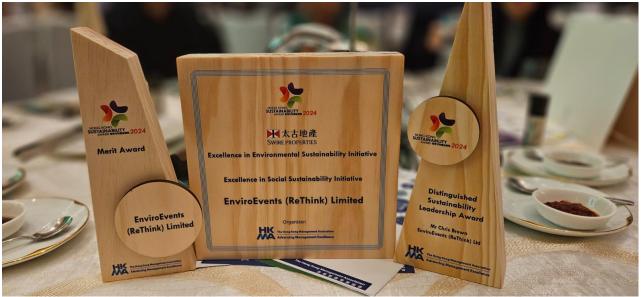

### Hong Kong Management Association - Hong Kong Sustainability Awards 2024

- Distinguished Sustainability Leadership Award for our CEO
- Merit Award (SME category)
- Excellence for Social Sustainability Initiative
- Excellence for Environmental Sustainability Initiative